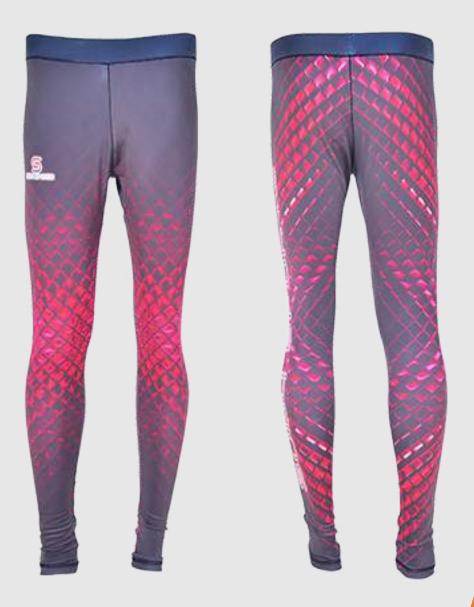

#### Description: PRESSURE WEAR

Made By 80% Lycra 20% Spandex With 200/220/240 gsm.

Available in fully sublimated printing and screenprinting.

Available in Different designs and all sizes.

SS12-115

#### Description: PRESSURE WEAR

Made By 80% Lycra 20% Spandex With 200/220/240 gsm.

Available in fully sublimated printing and screenprinting.

Available in Different designs and all sizes.