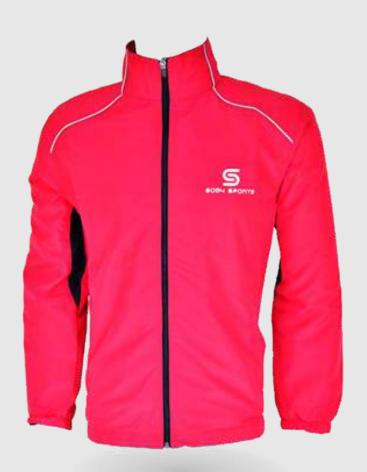

### SOFTSHELL JACKET

Description: SOFTSHELL JACKET

Made of 100% SOFTSHELL fabric also. Available in various colors and all sizes with customized design and logos.

SOBYSPORTS.COM

## SOFTSHELL JACKET

#### Description: SOFTSHELL JACKET

Made of 100% SOFTSHELL fabric also. Available in various colors and all sizes with customized design and logos.

SOBYSPORTS.COM