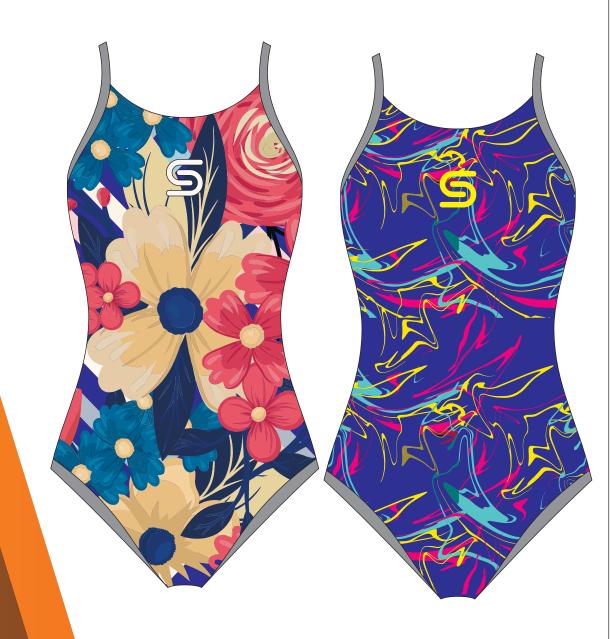

### SWIMMING

Fabric Lycra and Spandex.

Available in All sizes and customized Designs.

SOBYSPORTS.COM

### SWIMMING

## Description: SWIMMING

Fabric Lycra and Spandex.

Available in All sizes and customized Designs.