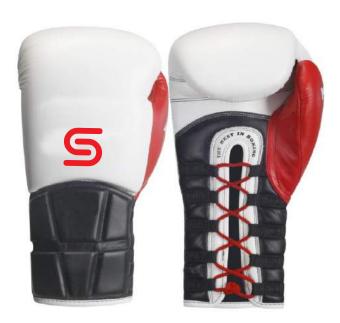

### BOXING GLOVES

Made of cowhide leather also available in artificial leather available all regular sizes and colors with customized design and logos.

SOBYSPORTS.COM

### BOXING GLOVES

# Description: Boxing Gloves

Made of cowhide leather also available in artificial leather available all regular sizes and colors with customized design and logos.