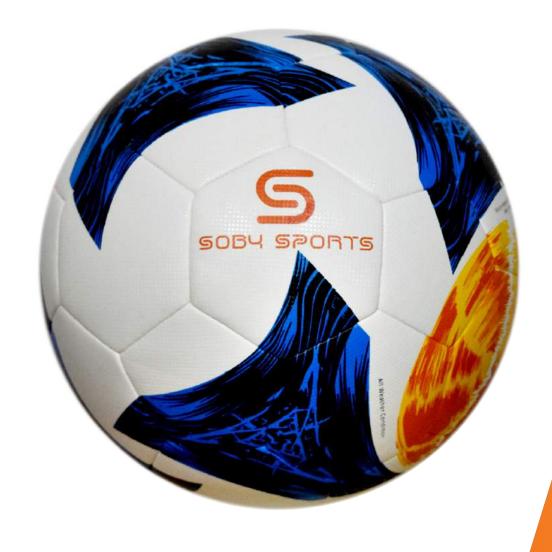

### SOCCER BALL

#### Description:

#### SOCCER BALL

Hand stitched Ball,

Our top level ball made with the TPU

2 MM Taiwan Butyl Bladder 110GM Fabric PC 4 Layers

Circumeference 68.5 to 99 CM Weight 420-435 GM

Pressure 0.6 to 0.8 PSI

Available in 3,4nad 5 size only

SOBYSPORTS.COM