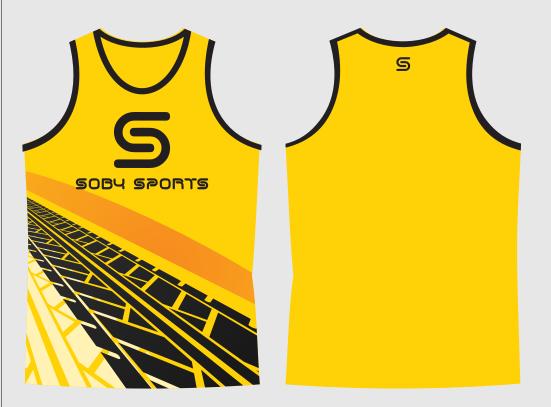

## SINGLETS

SS12-124

#### Description: SINGLET

Made By 80% Lycra 20% Spandex With 200/220/240 gsm.

Available in fully sublimated printing and screenprinting.

Available in Different designs and all sizes.