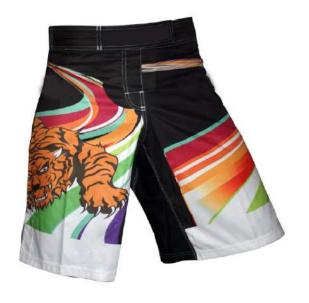

### MMA SHORTS

### Description: MMA Short

100% Polyester fully sublimated available in all colors customize design in different fabrics four way two way and plain micro in all sizes.