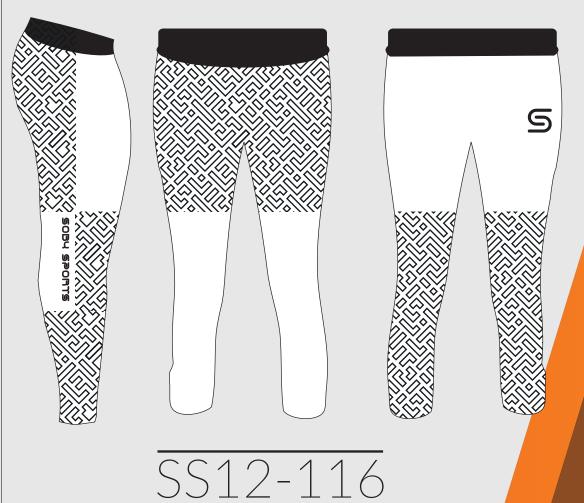

#### Description: PRESSURE WEAR

Made By 80% Lycra 20% Spandex With 200/220/240 gsm.

Available in fully sublimated printing and screenprinting.

Available in Different designs and all sizes.

SS12-115