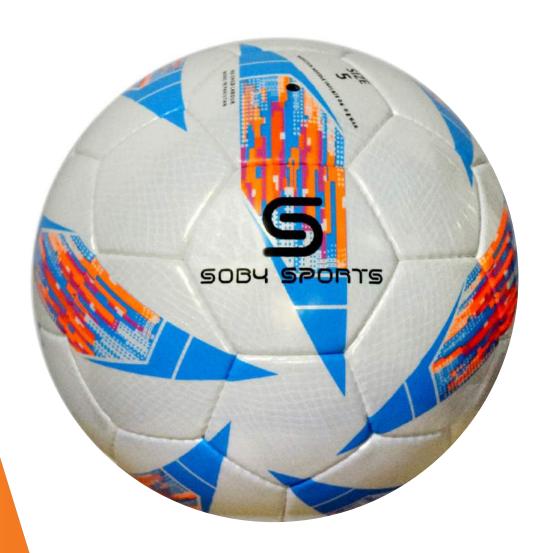

## SOCCER BALL

### Description: SOCCER BALL

Hand stitched Ball,

Our top level ball made with the PU material

1.5 MM Taiwan Bladder 110GM Fabric PC 4 Layers

Circumeference 68.5 to 99 CM Weight 420-435 GM

Pressure 0.6 to 0.8 PSI

Available in 3,4nad 5 size only