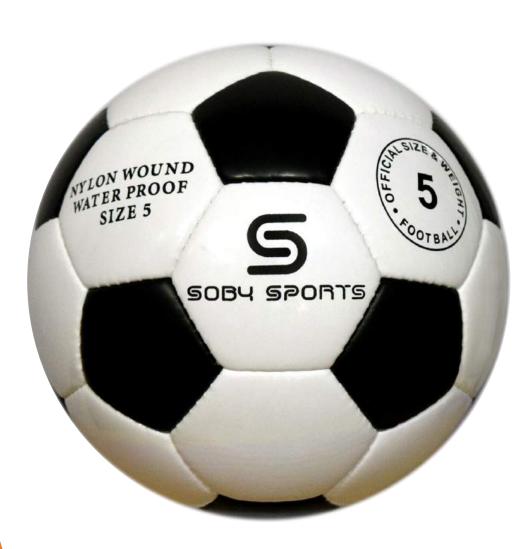

## SOCCER BALL

### Description: SOCCER BALL

Hand stitched Ball,

Our top level ball made with the Dixon Lens

1.2MM PU Taiwan Butyl Bladder 110GM Fabric

PC 4 Layers Circumeference 68.5 to 99 CM Weight 420-435 GM

Pressure 0.6 to 0.8 PSI

Available in 3,4nad 5 size only