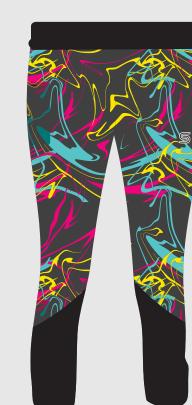

### PRESSURE WEAR

#### Description: PRESSURE WEAR

Made By 80% Lycra 20% Spandex With 200/220/240 gsm.

Available in fully sublimated printing and screenprinting.

Available in Different designs and all sizes.

SS12-115