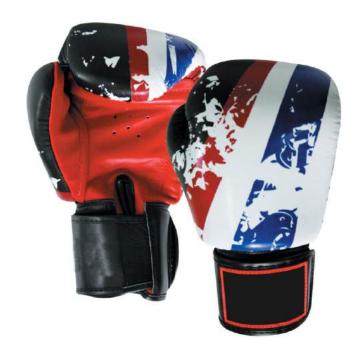

### BOXING GLOVES

Made of cowhide leather also available in artificial leather available all regular sizes and colors with customized design and logos.

SOBYSPORTS.COM

### BOXING GLOVES

# Description: Boxing Gloves

Made of cowhide leather also available in artificial leather available all regular sizes and colors with customized design and logos.