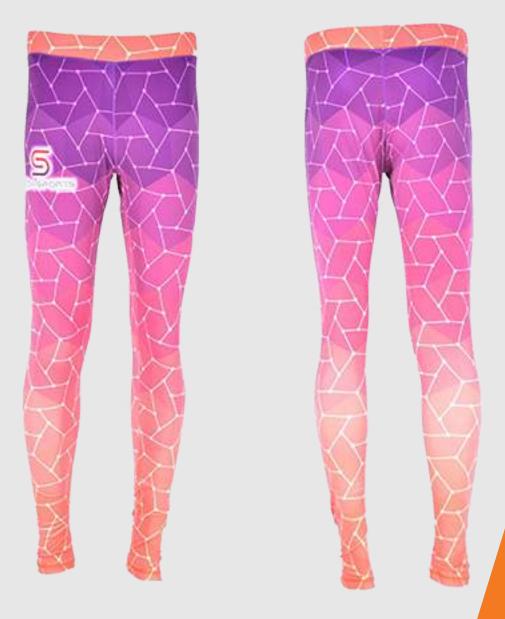

#### Description: PRESSURE WEAR

Made By 80% Lycra 20% Spandex With 200/220/240 gsm.

Available in fully sublimated printing and screenprinting.

Available in Different designs and all sizes.

SS12-118