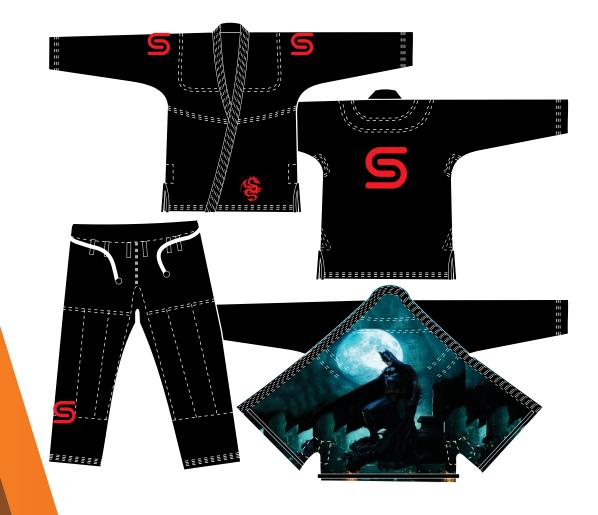

### BJJ GI'S

#### Description: Bjj Kimonos

Kassan pearl Weave 450 gsm, pre-shrink with inside linning.

Also Available in 350 gsm and 550 gsm. Trouser Ripstop + CVC 60:40 And Drill Cotton. Available in all Sizes & Colours