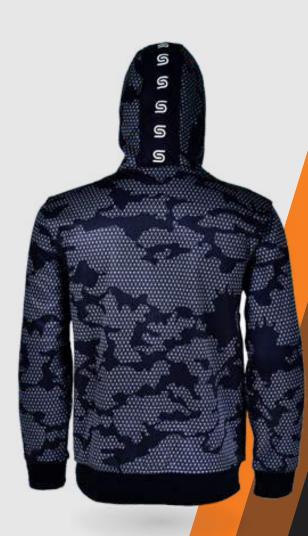

### HOODIES

#### Description: Custom Club Hoodie

Made of 100% polyester fleece available in 250-280-300-320 and 350~gsm with up to 15 different colors.

#### Printing / Sublimation

We can do silk screen print and Sublimation printing as well.