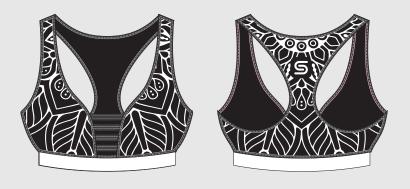

### PRESSURE WEAR

#### Description: PRESSURE WEAR

Made By 80% Lycra 20% Spandex With 200/220/240 gsm.

Available in fully sublimated printing and screenprinting.

Available in Different designs and all sizes.

SS12-115