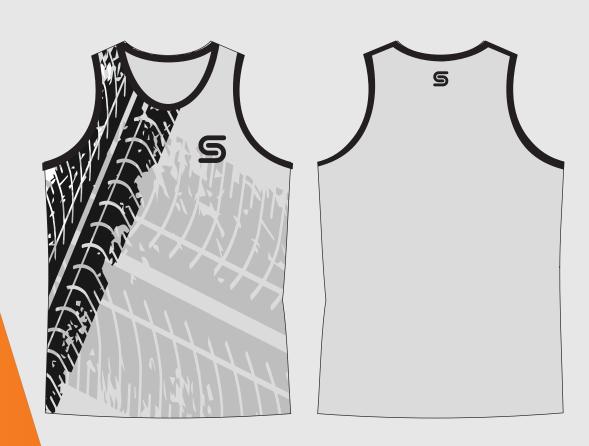

# SINGLETS

#### Description: SINGLET

Made By 80% Lycra 20% Spandex With 200/220/240 gsm.

Available in fully sublimated printing and screenprinting.

Available in Different designs and all sizes.

SOBYSPORTS.COM

SS12-126