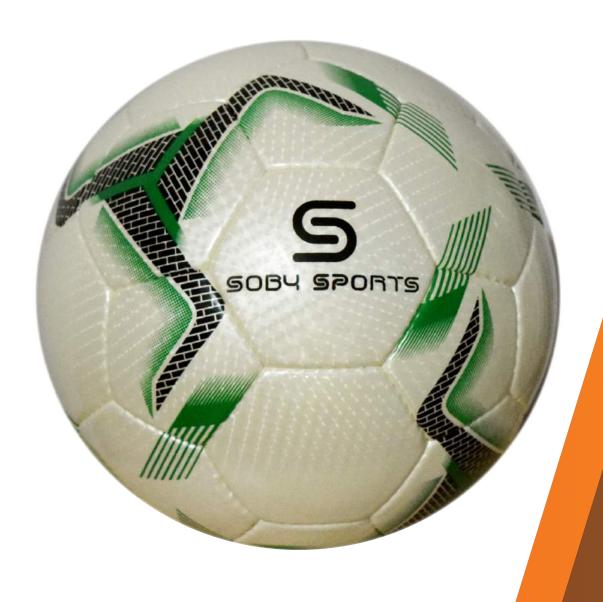

### SOCCER BALL

### Description:

SOCCER BALL

Machine stitched Ball,

Our top level ball made with the TPU material

3.5 MM Winding Bladder 110GM Fabric PC 4 Layers

Circumeference 68.5 to 99 CM Weight 420-435 GM

Pressure 0.6 to 0.8 PSI

Available in 3,4nad 5 size only

SOBYSPORTS.COM