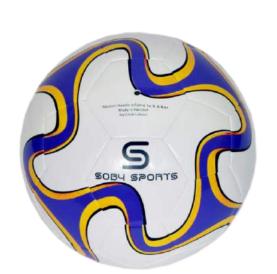

### SOCCER BALL

### Description:

SOCCER BALL

Machine stitched Ball,

Our top level ball made with the TPU material

3.5 MM Winding Bladder 110GM Fabric PC 4 Layers

Circumeference 68.5 to 99 CM Weight 420-435 GM

Pressure 0.6 to 0.8 PSI

Available in 3,4nad 5 size only

SOBYSPORTS.COM