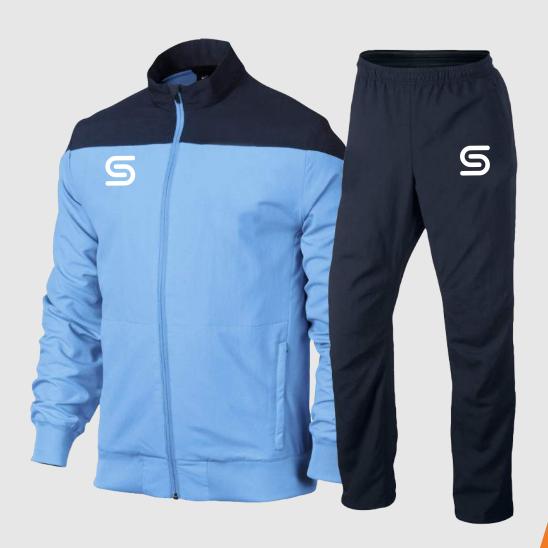

## TRACKSUITS

#### Description: Tracksuit

Made of 100% polyester micro twill trinda also available in 100% cotton fleece. Available in various colors and all sizes with customized design and logos.