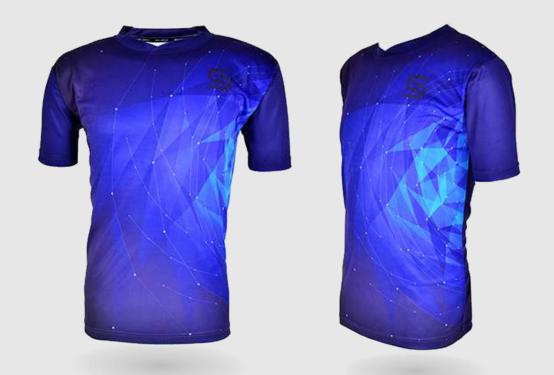

### T-SHIRTS

SS12-108

### Description: SOCCER KIT

Fabric Micro Interlock.

Sublimated and Screenprintin.

Available in all Sizes & Colours