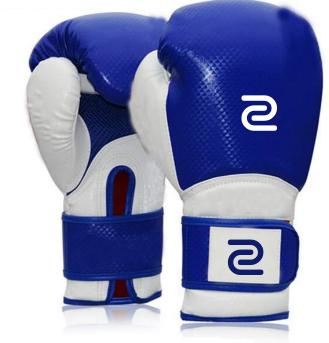

### BOXING GLOVES

Made of cowhide leather also available in artificial leather available all regular sizes and colors with customized design and logos.

SOBYSPORTS.COM

### BOXING GLOVES

# Description: Boxing Gloves

Made of cowhide leather also available in artificial leather available all regular sizes and colors with customized design and logos.