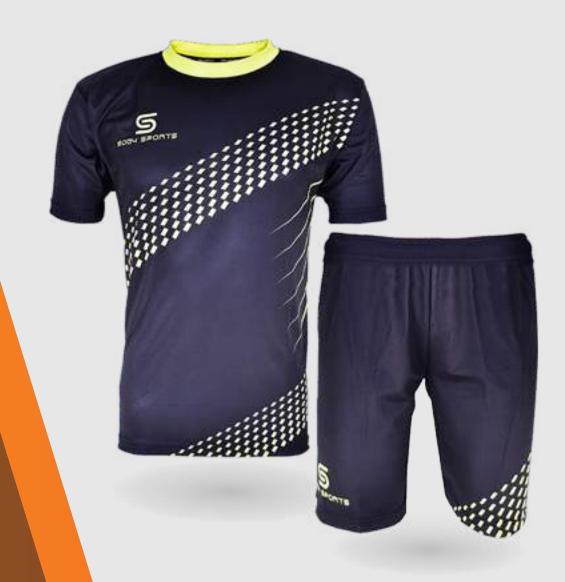

### Description: SOCCER KIT

Fabric Micro Interlock.

Available in all Sizes & Colours

Description: SOCCER KIT

Fabric Micro Interlock.
Available in all Sizes & Colours

SOBYSPORTS.COM

SS12-106

### Description: SOCCER KIT

Fabric Micro Interlock.

Sublimated and Screenprintin.

Available in all Sizes & Colours