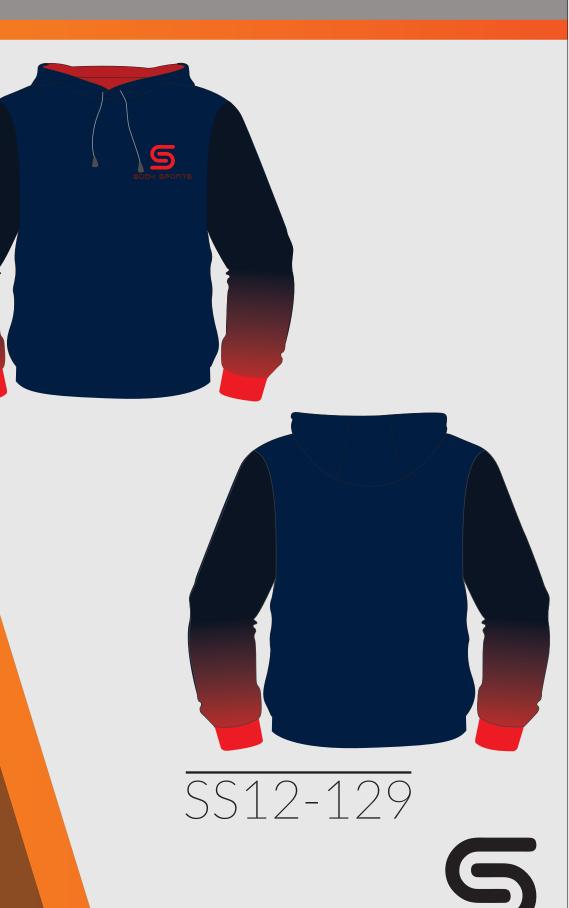

### HOODIES

SS12-130

#### Description: Custom Club Hoodie

Made of 100% polyester fleece available in 250-280-300-320 and 350 gsm with up to 15 different colors.

#### Printing / Sublimation

We can do silk screen print and Sublimation printing as well.