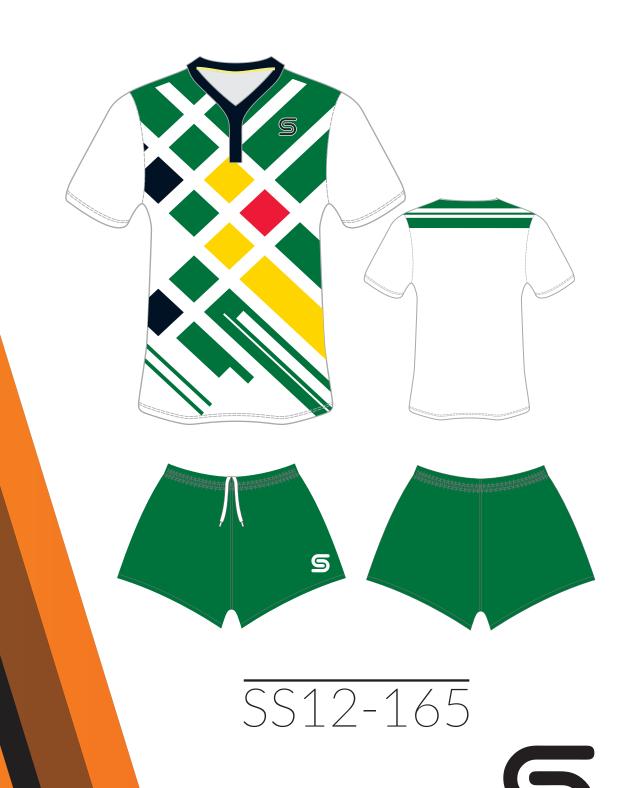

### Description:

**RUGBY KIT** 

Fabric Eye Bird Mesh , Micro Interlock and Skin Cotton.

Available in All sizes and customized Designs.

### RUGBY KIT

SS12-166

Description: RUGBY KIT

Fabric Eye Bird Mesh , Micro Interlock and Skin Cotton. Available in All sizes and customized Designs.