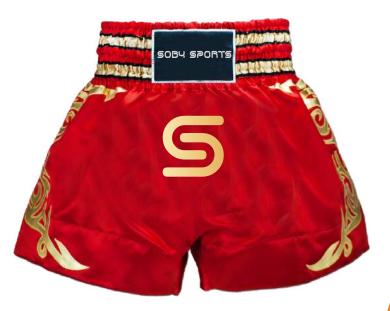

### MUAY THAI SHORTS

SS12-143

Made By Sartan With 200/220/240 gsm.

Available in fully sublimated printing and screenprinting. Available in Different designs and all sizes.

Description: Muay Thai Short Made By Sartan With 200/220/240 gsm.

Available in fully sublimated printing and screenprinting. Available in Different designs and all sizes.