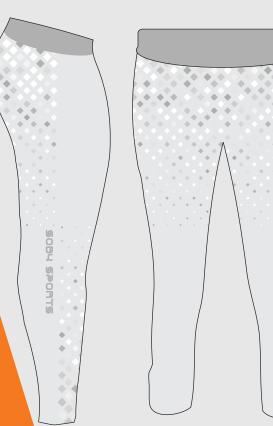

#### Description: PRESSURE WEAR

Made By 80% Lycra 20% Spandex With 200/220/240 gsm.

Available in fully sublimated printing and screenprinting.

Available in Different designs and all sizes.