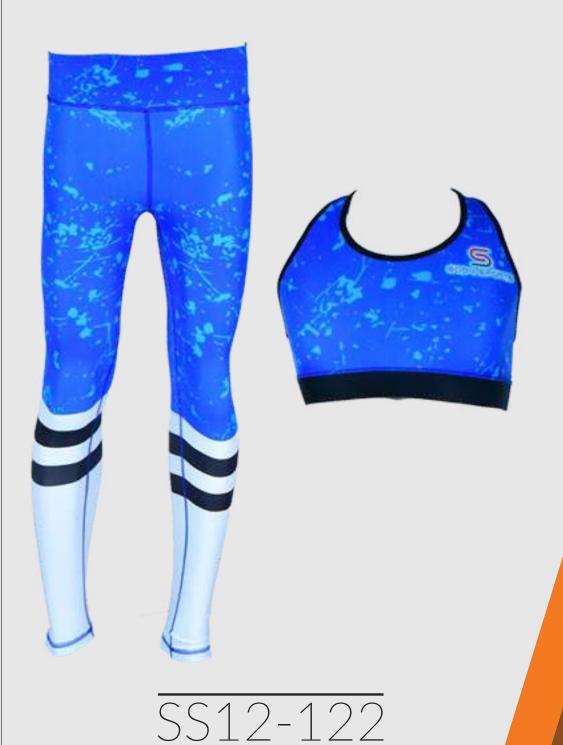

### PRESSURE WEAR

#### Description: PRESSURE WEAR

Made By 80% Lycra 20% Spandex With 200/220/240 gsm. Available in fully sublimated printing and screenprinting. Available in Different designs and all sizes.

Made By 80% Lycra 20% Spandex With 200/220/240 gsm.

Available in fully sublimated printing and screenprinting.

Available in Different designs and all sizes.

SOBYSPORTS.COM