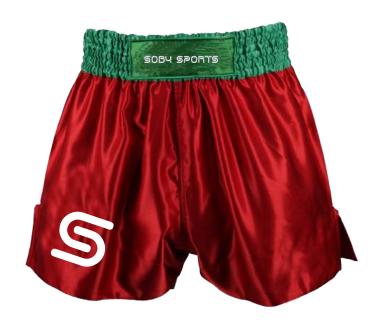

### MUAY THAI SHORTS

SS12-143

Made By Sartan With 200/220/240 gsm.

Available in fully sublimated printing and screenprinting. Available in Different designs and all sizes.

Description: Muay Thai Short Made By Sartan With 200/220/240 gsm.

Available in fully sublimated printing and screenprinting. Available in Different designs and all sizes.