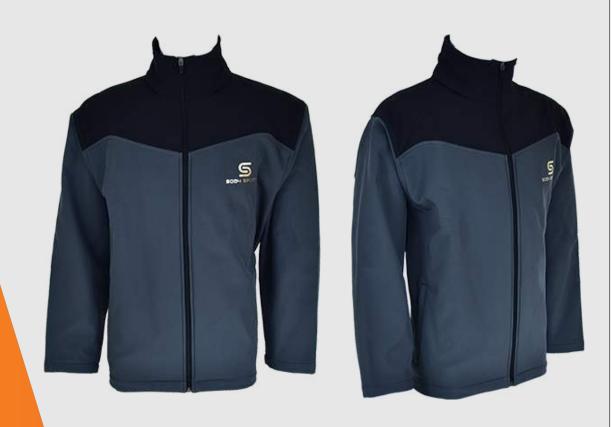

## SOFTSHELL JACKET

#### Description: SOFTSHELL JACKET

Made of 100% SOFTSHELL fabric also. Available in various colors and all sizes with customized design and logos.

SOBYSPORTS.COM