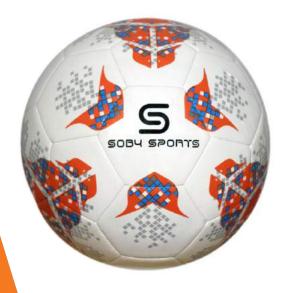

## SOCCER BALL

### Description: SOCCER BALL

Hand stitched Ball,

Our top level ball made with the PU material

1.5 MM Taiwan Bladder 110GM Fabric PC 4 Layers

Circumeference 68.5 to 99 CM Weight 420-435 GM

Pressure 0.6 to 0.8 PSI

Available in 3,4nad 5 size only