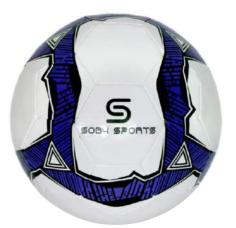

## SOCCER BALL

### Description: SOCCER BALL

Hand stitched Ball,

Our top level ball made with the PU material

1.5 MM Taiwan Bladder 110GM Fabric PC 4 Layers

Circumeference 68.5 to 99 CM Weight 420-435 GM

Pressure 0.6 to 0.8 PSI

Available in 3,4nad 5 size only