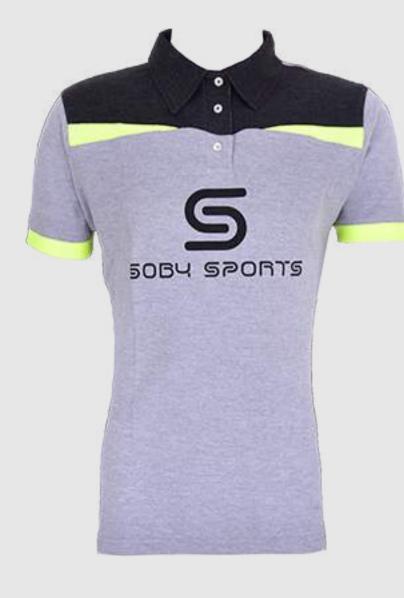

### POLO

### Description: POLOS

Fabric Polyester Cotton .
Sublimated and Screenprintin.
Available in all Sizes & Colours

### Description: POLOS

Fabric Polyester Cotton .
Sublimated and Screenprintin.
Available in all Sizes & Colours

SOBYSPORTS.COM