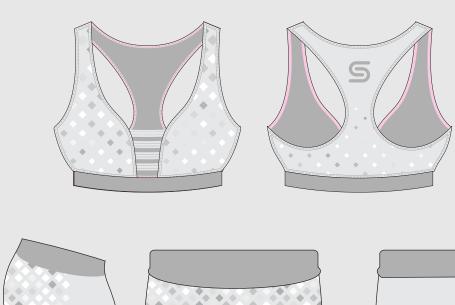

#### Description: PRESSURE WEAR

Made By 80% Lycra 20% Spandex With 200/220/240 gsm.

Available in fully sublimated printing and screenprinting.

Available in Different designs and all sizes.