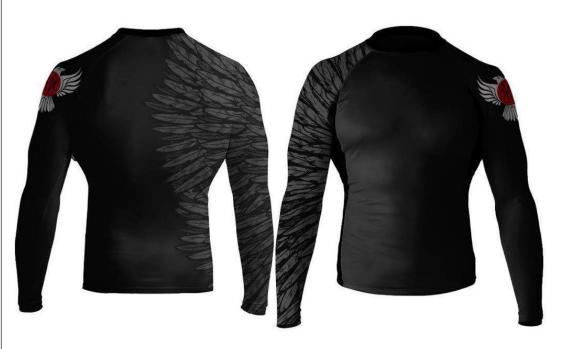

## RASHGUARDS

#### Description: Rashguard

Made By 80% Lycra 20% Spandex With 200/220/240 gsm. Available in fully sublimated printing and screenprinting. Available in Different designs and all sizes.