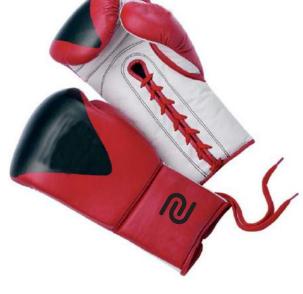

### BOXING GLOVES

Made of cowhide leather also available in artificial leather available all regular sizes and colors with customized design and logos.

SOBYSPORTS.COM

### BOXING GLOVES

# Description: Boxing Gloves

Made of cowhide leather also available in artificial leather available all regular sizes and colors with customized design and logos.