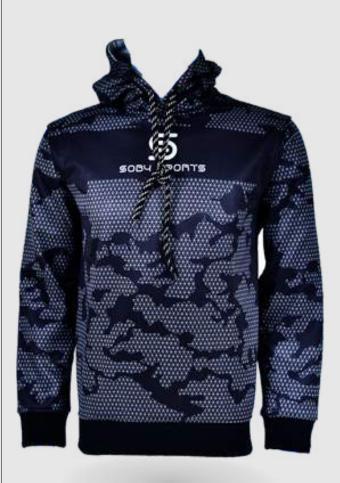

## HOODIES

#### Description: Custom Club Hoodie

Made of 100% polyester fleece available in 250-280-300-320 and 350 gsm with up to 15 different colors.

#### Printing / Sublimation

We can do silk screen print and Sublimation printing as well.