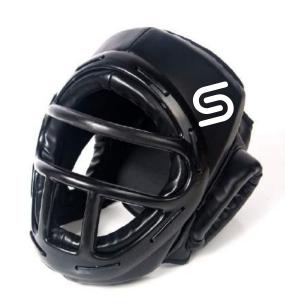

### HEAD GUARDS

# Description: Head Guard

Head Guards Made Of Cowhide Leather Also Available in Artificial Leather & Standard sizes. Available With/ Without Front Cage.