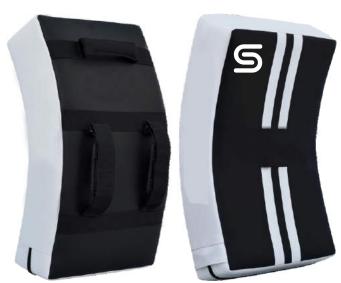

### KICK SHIELD

SS12-153

### Description: KICK SHIELD

Made of natural leather and artificial leather in different designs and sizes. Available in all colors.