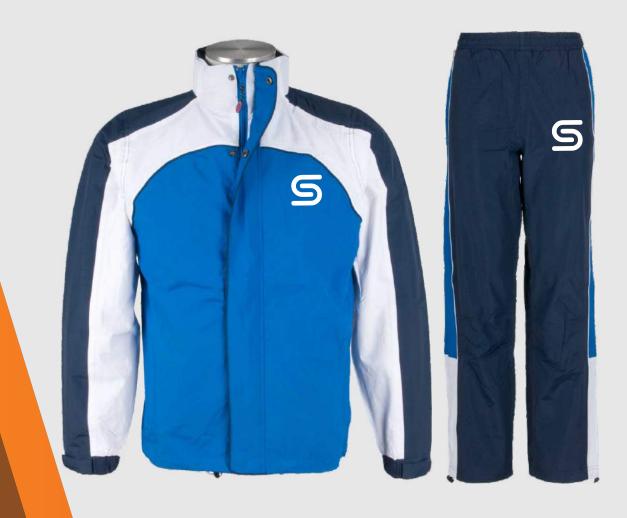

# TRACKSUITS

#### Description: Tracksuit

Made of 100% polyester micro twill trinda also available in 100% cotton fleece. Available in various colors and all sizes with customized design and logos.