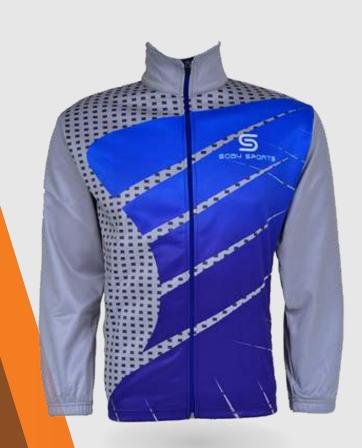

### SOFTSHELL JACKET

Description: SOFTSHELL JACKET

Made of 100% SOFTSHELL fabric also. Available in various colors and all sizes with customized design and logos.

SOBYSPORTS.COM

#### Description: SOFTSHELL JACKET

Made of 100% SOFTSHELL fabric also. Available in various colors and all sizes with customized design and logos.

SOBYSPORTS.COM