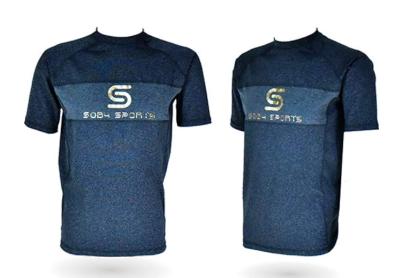

# T-SHIRTS

#### Description: SOCCER KIT

Fabric Micro Interlock.

Sublimated and Screenprintin.

Available in all Sizes & Colours

SOBYSPORTS.COM