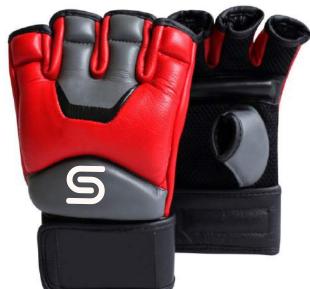

### MMA GLOVES

## Description: MMA GLOVES

Made of cowhide leather also available in artificial leather available all regular sizes and colors with customized design and logos.

SOBYSPORTS.COM