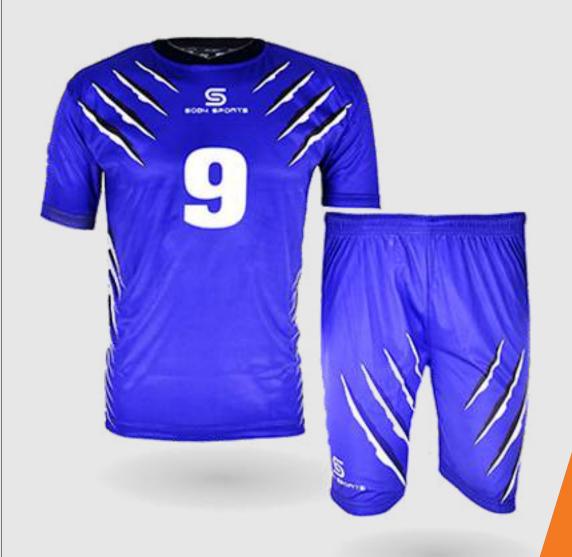

Fabric Micro Interlock.

Available in all Sizes & Colours

Description: SOCCER KIT

Fabric Micro Interlock.
Available in all Sizes & Colours

SOBYSPORTS.COM

SS12-104

5

### Description: SOCCER KIT

Fabric Micro Interlock.

Available in all Sizes & Colours

Description: SOCCER KIT

Fabric Micro Interlock.
Available in all Sizes & Colours

SOBYSPORTS.COM

SS12-106