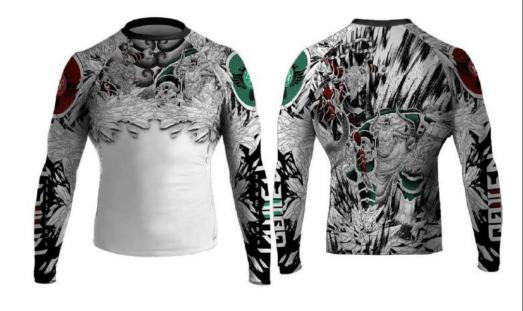

## RASHGUARDS

#### Description: Rashguard

Made By 80% Lycra 20% Spandex With 200/220/240 gsm. Available in fully sublimated printing and screenprinting. Available in Different designs and all sizes.