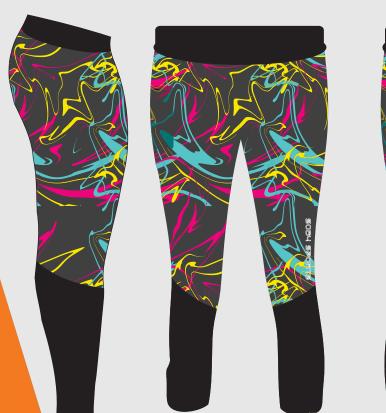

### PRESSURE WEAR

#### Description: PRESSURE WEAR

Made By 80% Lycra 20% Spandex With 200/220/240 gsm.

Available in fully sublimated printing and screenprinting.

Available in Different designs and all sizes.

SS12-115