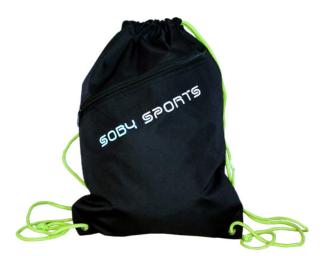

### BAGS

### Description: Sports Bag

Made by kudora 150 gsm, pre-shrink with inside linning.

Also Available in 120 gsm and 100 gsm.