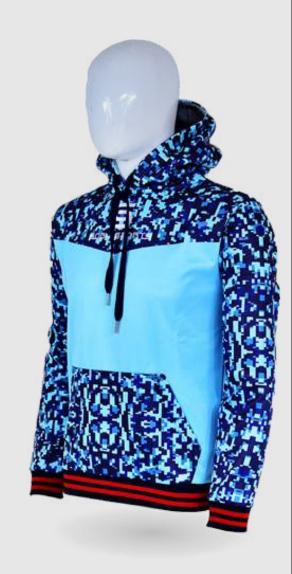

### HOODIES

#### Description: Custom Club Hoodie

Made of 100% polyester fleece available in 250-280-300-320 and 350 gsm with up to 15 different colors.

#### Printing / Sublimation

We can do silk screen print and Sublimation printing as well.