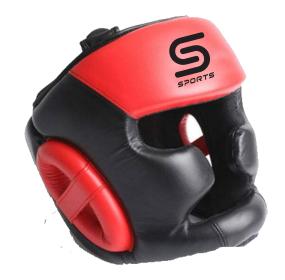

## HEAD GUARDS

# Description: Head Guard

Head Guards Made Of Cowhide Leather Also Available in Artificial Leather & Standard sizes. Available With/ Without Front Cage.

SOBYSPORTS.COM