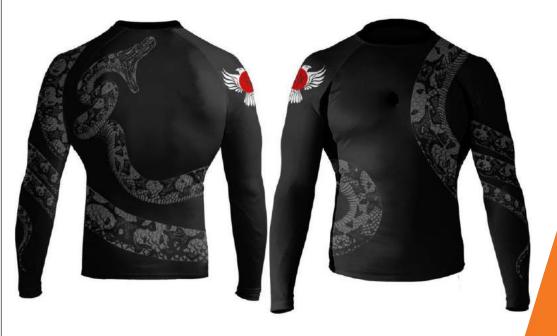

## RASHGUARDS

SS12-141

#### Description: Rashguard

Made By 80% Lycra 20% Spandex With 200/220/240 gsm.

Available in fully sublimated printing and screenprinting.

Available in Different designs and all sizes.