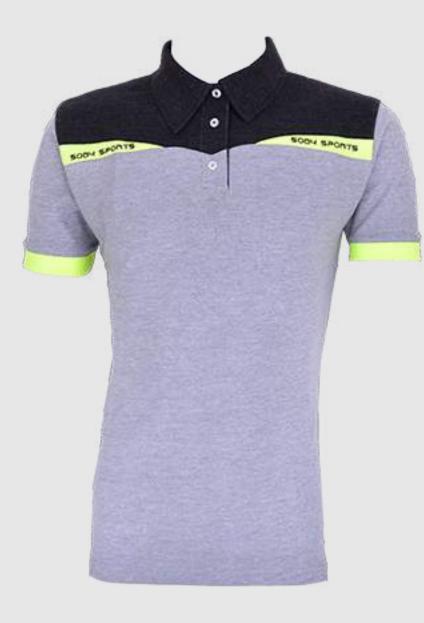

### POLO

### Description: POLOS

Fabric Polyester Cotton .
Sublimated and Screenprintin.
Available in all Sizes & Colours

### Description: POLOS

Fabric Polyester Cotton .
Sublimated and Screenprintin.
Available in all Sizes & Colours

SOBYSPORTS.COM