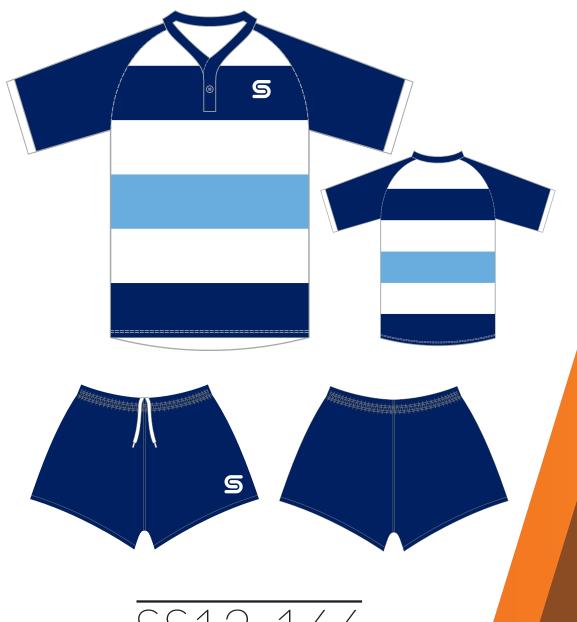

### RUGBY KIT

### Description:

**RUGBY KIT** 

Fabric Eye Bird Mesh , Micro Interlock and Skin Cotton. Available in All sizes and customized Designs.

SOBYSPORTS.COM