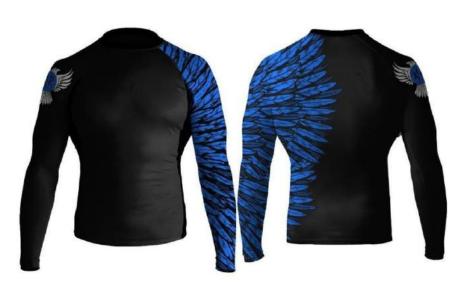

## RASHGUARDS

#### Description: Rashguard

Made By 80% Lycra 20% Spandex With 200/220/240 gsm. Available in fully sublimated printing and screenprinting. Available in Different designs and all sizes.