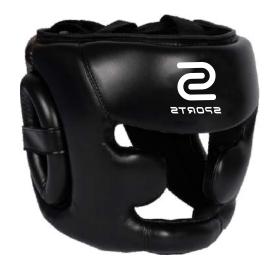

### HEAD GUARDS

# Description: Head Guard

Head Guards Made Of Cowhide Leather Also Available in Artificial Leather & Standard sizes. Available With/ Without Front Cage.