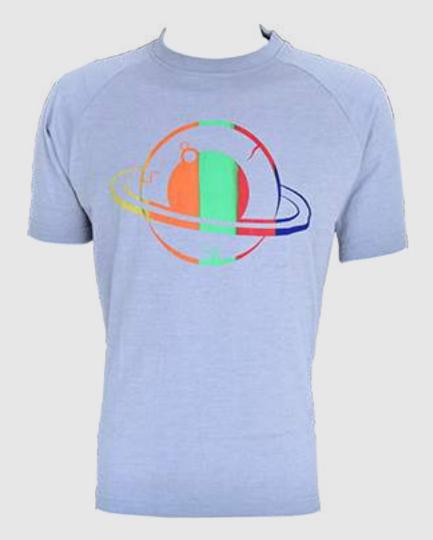

# T-SHIRTS

#### Description: SOCCER KIT

Fabric Micro Interlock.

Sublimated and Screenprintin.

Available in all Sizes & Colours

SOBYSPORTS.COM