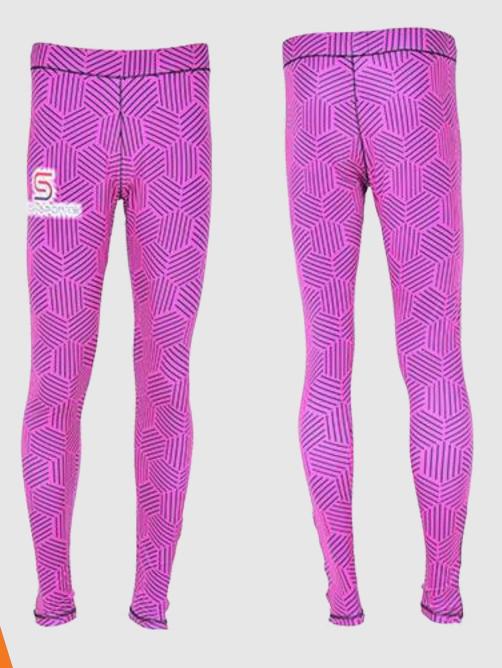

#### Description: PRESSURE WEAR

Made By 80% Lycra 20% Spandex With 200/220/240 gsm.

Available in fully sublimated printing and screenprinting.

Available in Different designs and all sizes.

SS12-117