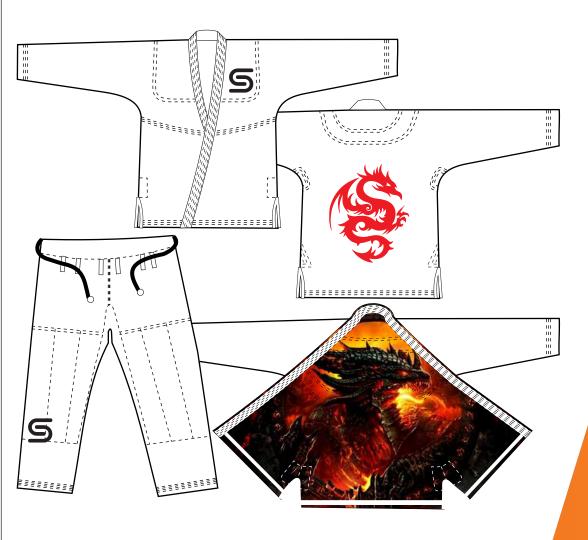

## BJJ GI'S

#### Description: Bjj Kimonos

Kassan pearl Weave 450 gsm, pre-shrink with inside linning.

Also Available in 350 gsm and 550 gsm. Trouser Ripstop + CVC 60:40 And Drill Cotton. Available in all Sizes & Colours