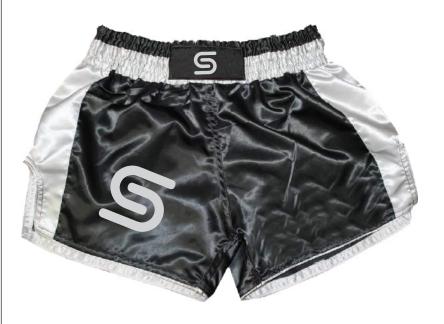

### MUAY THAI SHORTS

SS12-143

Made By Sartan With 200/220/240 gsm.

Available in fully sublimated printing and screenprinting. Available in Different designs and all sizes.

Description: Muay Thai Short Made By Sartan With 200/220/240 gsm.

Available in fully sublimated printing and screenprinting. Available in Different designs and all sizes.