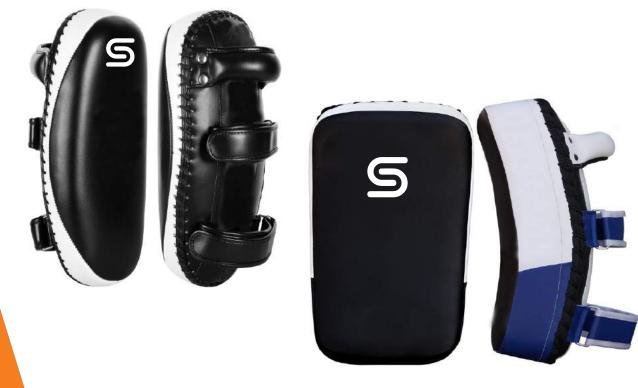

### KICK SHIELD

SS12-153

### Description: KICK SHIELD

Made of natural leather and artificial leather in different designs and sizes. Available in all colors.