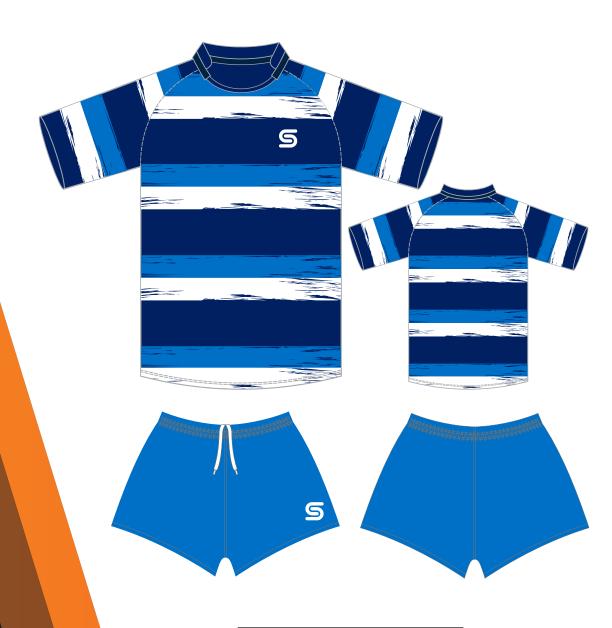

### RUGBY KIT

SS12-168

5

#### Description:

#### **RUGBY KIT**

Fabric Eye Bird Mesh , Micro Interlock and Skin Cotton and Scoba.

Available in All sizes and customized Designs.