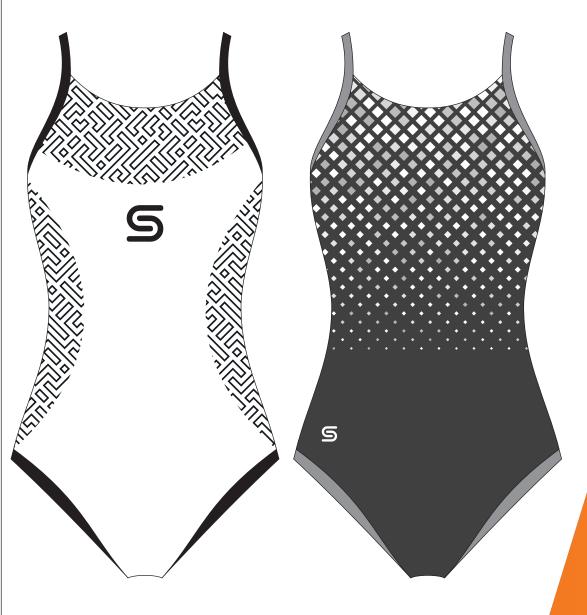

### SWIMMING

Fabric Lycra and Spandex.

Available in All sizes and customized Designs.

SOBYSPORTS.COM

### SWIMMING

## Description: SWIMMING

Fabric Lycra and Spandex.

Available in All sizes and customized Designs.