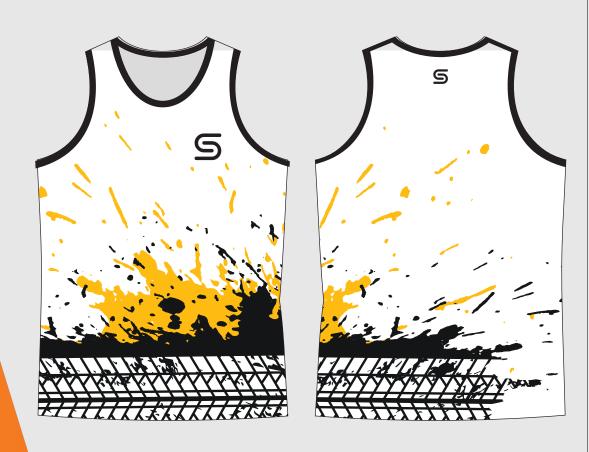

## SINGLETS

SS12-124

#### Description: SINGLET

Made By 80% Lycra 20% Spandex With 200/220/240 gsm.

Available in fully sublimated printing and screenprinting.

Available in Different designs and all sizes.