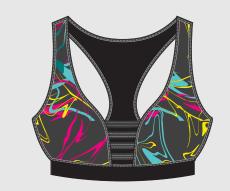

### PRESSURE WEAR

#### Description: PRESSURE WEAR

Made By 80% Lycra 20% Spandex With 200/220/240 gsm.

Available in fully sublimated printing and screenprinting.

Available in Different designs and all sizes.

SS12-115