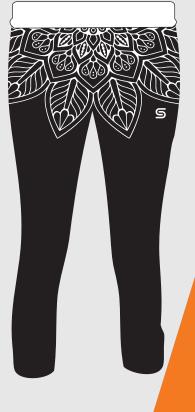

### PRESSURE WEAR

#### Description: PRESSURE WEAR

Made By 80% Lycra 20% Spandex With 200/220/240 gsm.

Available in fully sublimated printing and screenprinting.

Available in Different designs and all sizes.

SS12-115