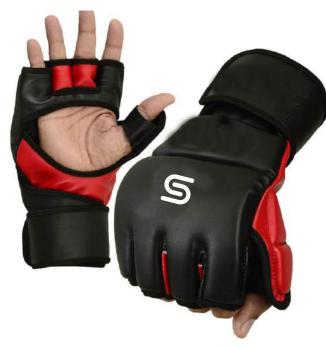

### MMA GLOVES

## Description: MMA GLOVES

Made of cowhide leather also available in artificial leather available all regular sizes and colors with customized design and logos.

SOBYSPORTS.COM