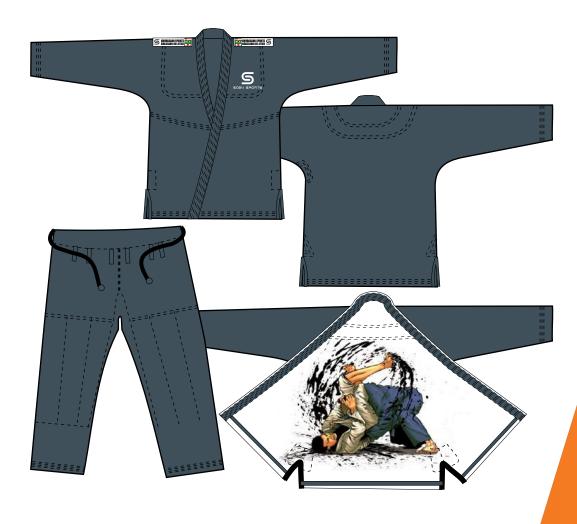

## BJJ GI'S

#### Description: Bjj Kimonos

Kassan pearl Weave 450 gsm, pre-shrink with inside linning.

Also Available in 350 gsm and 550 gsm. Trouser Ripstop + CVC 60:40 And Drill Cotton. Available in all Sizes & Colours

### Description: Bjj Kimonos

Kassan pearl Weave 450 gsm, pre-shrink with inside linning.

Also Available in 350 gsm and 550 gsm.

Trouser Ripstop + CVC 60:40 And Drill Cotton.

Available in all <u>Sizes & Colours</u>

SOBYSPORTS.COM