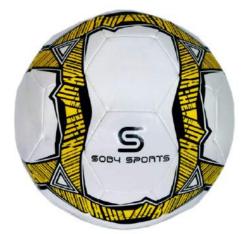

### SOCCER BALL

### Description:

SOCCER BALL

Machine stitched Ball,

Our top level ball made with the TPU material

3.5 MM Winding Bladder 110GM Fabric PC 4 Layers

Circumeference 68.5 to 99 CM Weight 420-435 GM

Pressure 0.6 to 0.8 PSI

Available in 3,4nad 5 size only

SOBYSPORTS.COM