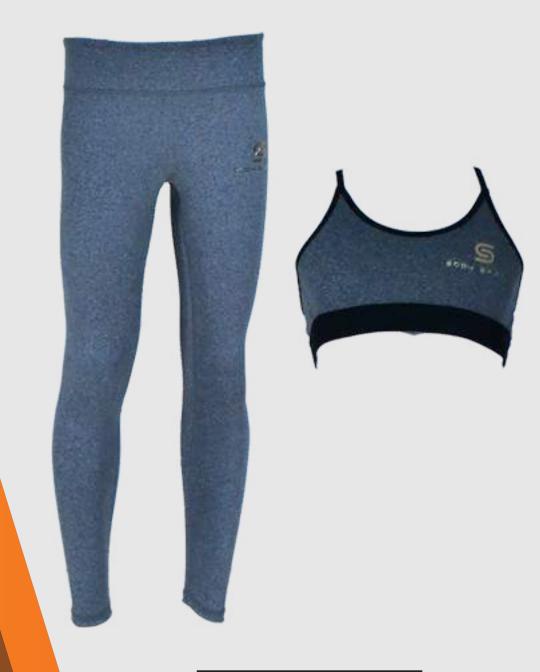

## PRESSURE WEAR

#### Description: PRESSURE WEAR

Made By 80% Lycra 20% Spandex With 200/220/240 gsm. Available in fully sublimated printing and screenprinting. Available in Different designs and all sizes.

Made By 80% Lycra 20% Spandex With 200/220/240 gsm.

Available in fully sublimated printing and screenprinting.

Available in Different designs and all sizes.

SOBYSPORTS.COM

SS12-120