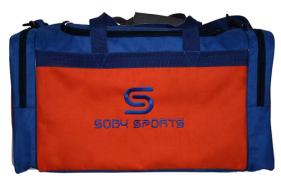

### BAGS

### Description: Sports Bag

Made by kudora 150 gsm, pre-shrink with inside linning.

Also Available in 120 gsm and 100 gsm.