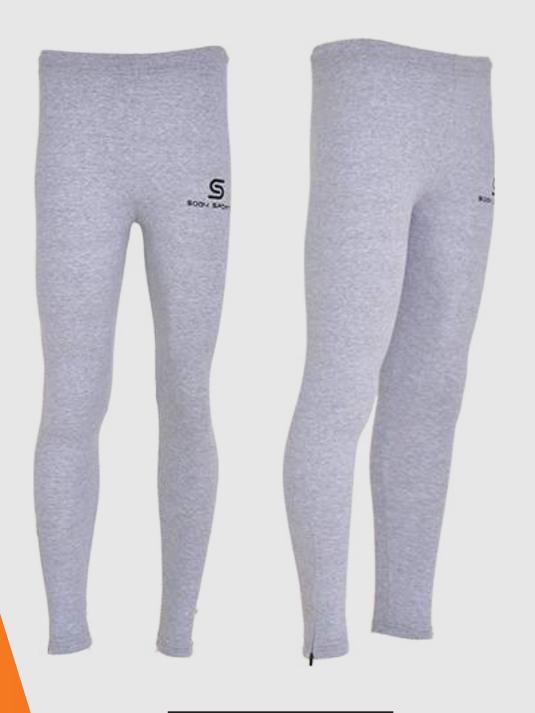

#### Description: PRESSURE WEAR

Made By 80% Lycra 20% Spandex With 200/220/240 gsm. Available in fully sublimated printing and screenprinting. Available in Different designs and all sizes.

Made By 80% Lycra 20% Spandex With 200/220/240 gsm.

Available in fully sublimated printing and screenprinting.

Available in Different designs and all sizes.

SOBYSPORTS.COM

SS12-120