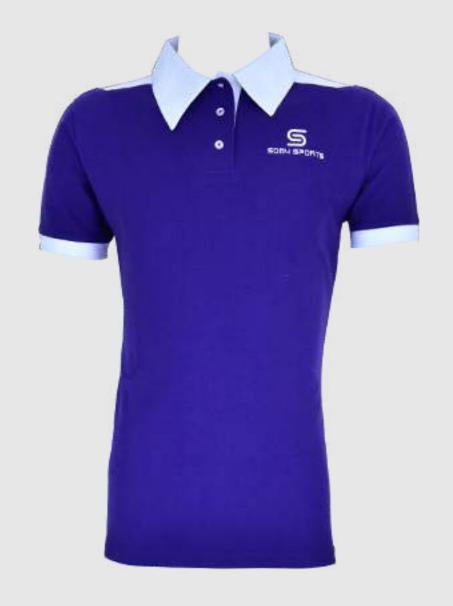

### POLO

Fabric Polyester Cotton .
Sublimated and Screenprintin.
Available in all Sizes & Colours

SOBYSPORTS.COM

SS12-114