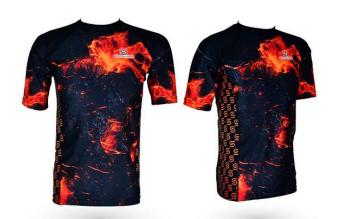

# T-SHIRTS

Fabric Micro Interlock.

Sublimated and Screenprintin.

Available in all Sizes & Colours

SOBYSPORTS.COM

SS12-110