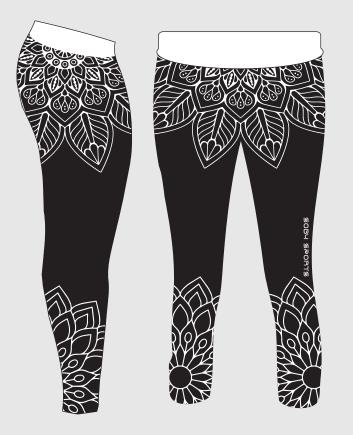

### PRESSURE WEAR

#### Description: PRESSURE WEAR

Made By 80% Lycra 20% Spandex With 200/220/240 gsm.

Available in fully sublimated printing and screenprinting.

Available in Different designs and all sizes.

SS12-115