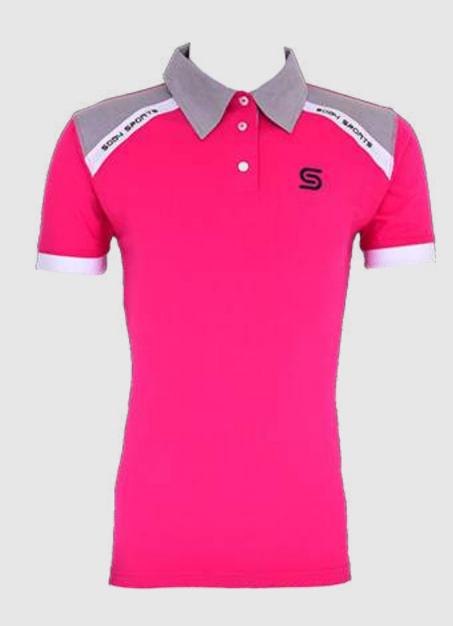

### POLO

SS12-112

### Description: POLOS

Fabric Polyester Cotton .
Sublimated and Screenprintin.
Available in all Sizes & Colours