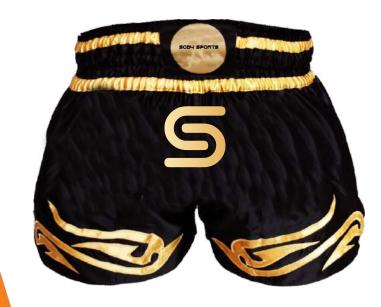

### MUAY THAI SHORTS

SS12-143

Made By Sartan With 200/220/240 gsm.

Available in fully sublimated printing and screenprinting. Available in Different designs and all sizes.

Description: Muay Thai Short Made By Sartan With 200/220/240 gsm.

Available in fully sublimated printing and screenprinting. Available in Different designs and all sizes.