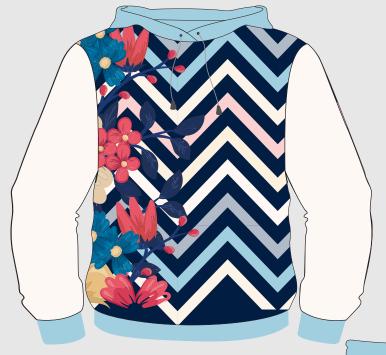

### HOODIES

#### Description: Custom Club Hoodie

Made of 100% polyester fleece available in 250-280-300-320 and 350~gsm with up to 15 different colors.

#### Printing / Sublimation

We can do silk screen print and Sublimation printing as well.