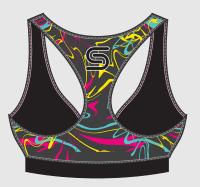

### PRESSURE WEAR

#### Description: PRESSURE WEAR

Made By 80% Lycra 20% Spandex With 200/220/240 gsm.

Available in fully sublimated printing and screenprinting.

Available in Different designs and all sizes.

SS12-115