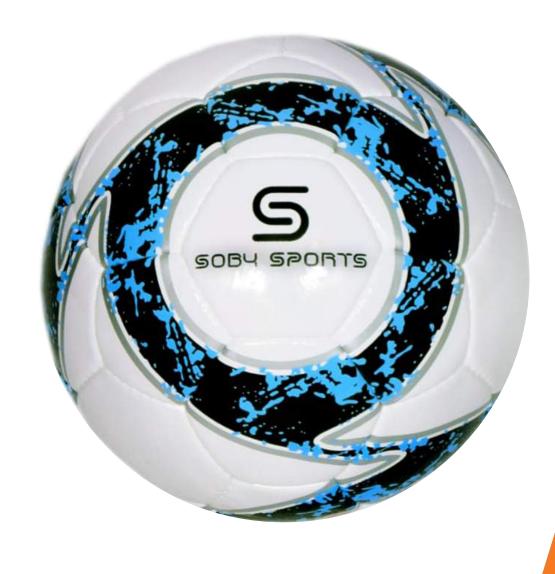

### SOCCER BALL

#### Description:

#### SOCCER BALL

Hand stitched Ball,

Our top level ball made with the TPU

2 MM Taiwan Butyl Bladder 110GM Fabric PC 4 Layers

Circumeference 68.5 to 99 CM Weight 420-435 GM

Pressure 0.6 to 0.8 PSI

Available in 3,4nad 5 size only

SOBYSPORTS.COM