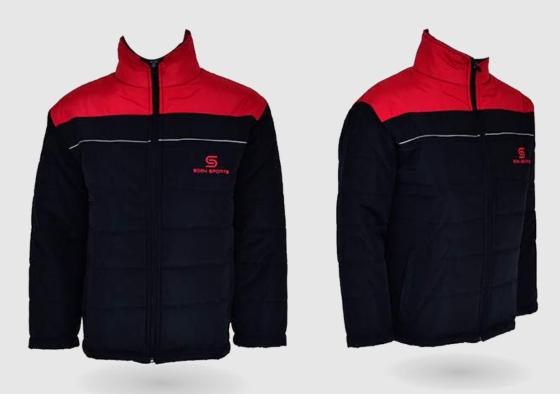

### SOFTSHELL JACKET

Description: SOFTSHELL JACKET

Made of 100% SOFTSHELL fabric also. Available in various colors and all sizes with customized design and logos.

SOBYSPORTS.COM

## SOFTSHELL JACKET

#### Description: SOFTSHELL JACKET

Made of 100% SOFTSHELL fabric also. Available in various colors and all sizes with customized design and logos.

SOBYSPORTS.COM