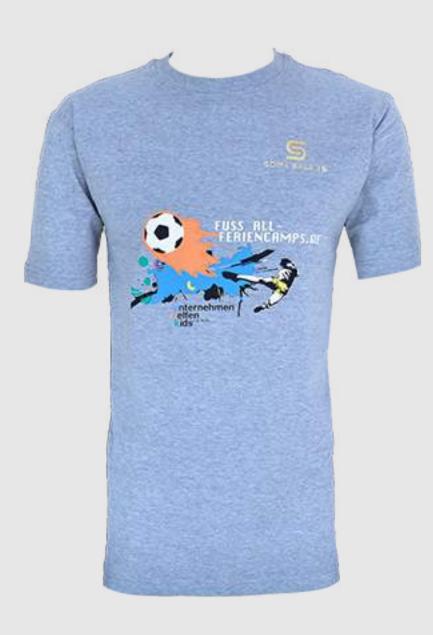

### T-SHIRTS

### Description: SOCCER KIT

Fabric Micro Interlock.

Sublimated and Screenprintin.

Available in all Sizes & Colours

# T-SHIRTS

#### Description: SOCCER KIT

Fabric Micro Interlock.

Sublimated and Screenprintin.

Available in all Sizes & Colours

SOBYSPORTS.COM