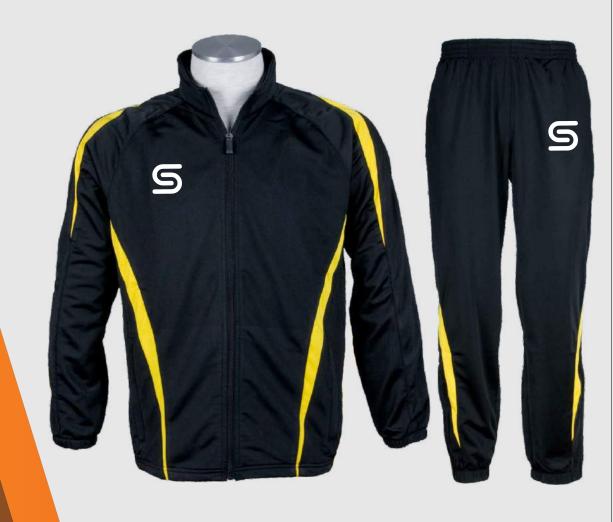

### Description: Tracksuit

Made of 100% polyester micro twill trinda also available in 100% cotton fleece. Available in various colors and all sizes with customized design and logos.

SOBYSPORTS.COM