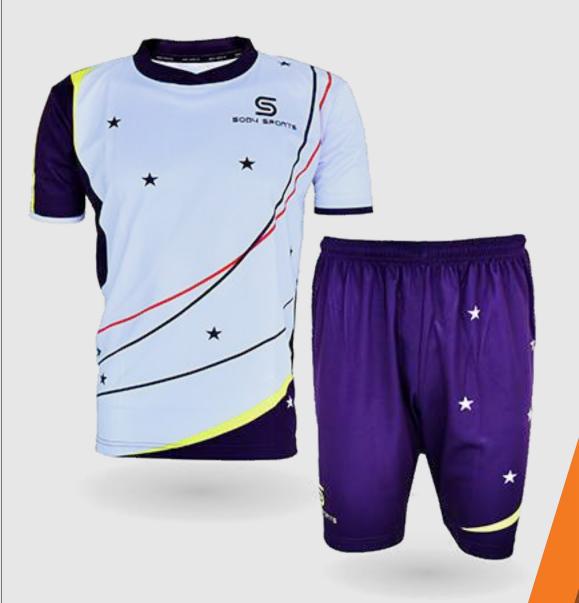

Fabric Micro Interlock.

Available in all Sizes & Colours

Description: SOCCER KIT

Fabric Micro Interlock.
Available in all Sizes & Colours

SOBYSPORTS.COM

SS12-104

5

### Description: SOCCER KIT

Fabric Micro Interlock.

Available in all Sizes & Colours

Description: SOCCER KIT

Fabric Micro Interlock.
Available in all Sizes & Colours

SOBYSPORTS.COM

SS12-106