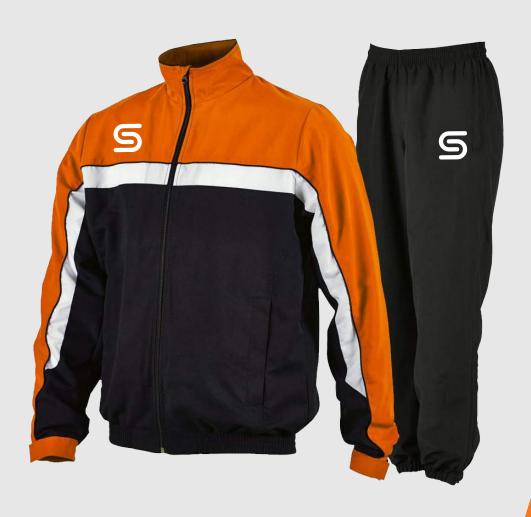

# TRACKSUITS

#### Description: Tracksuit

Made of 100% polyester micro twill trinda also available in 100% cotton fleece. Available in various colors and all sizes with customized design and logos.